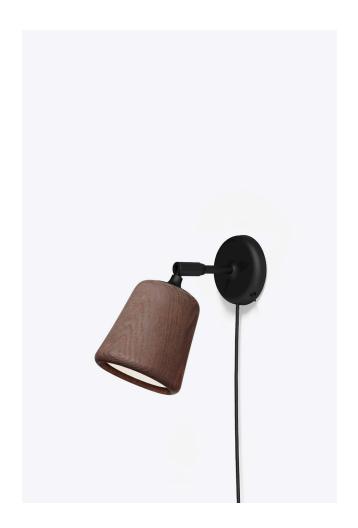

## Material Wall Lamp

Nørgaard & Kechayas

With the Material Pendant being our most popular product since day one, we are more than excited to extend this strikingly minimalist range. The introduction of the Material Table Lamp and Material Wall Lamp allows you to bring the beauty of natural materials into every room of the house. Both products feature a pivoting head for added function, and a sleek black frame that places your chosen material front and centre. From the warmth of mixed cork and terracotta, to the textural concrete finish, the Material series is perfect for those intimate settings

### **Specifications**

Product Name Material Wall Lamp

**Designer** Nørgaard & Kechayas

**Year** 2019

**Category** Lighting

Type Wall Lamp

Material Cork, Wood, Steel, Marble, Terracotta, concrete w. powder

coated aluminium/steel base and aluminium white inner