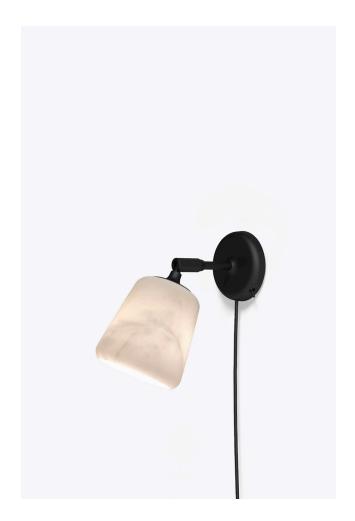

## Material Wall Lamp

Nørgaard & Kechayas

With the Material Pendant being our most popular product since day one, we are more than excited to extend this strikingly minimalist range. The introduction of the Material Table Lamp and Material Wall Lamp allows you to bring the beauty of natural materials into every room of the house. Both products feature a pivoting head for added function, and a sleek black frame that places your chosen material front and centre. From the warmth of mixed cork and terracotta, to the textural concrete finish, the Material series is perfect for those intimate settings

## Material Wall Lamp The New Edition

Nørgaard & Kechayas

With the Material Pendant being our most popular product since day one, we are more than excited to extend this strikingly minimalist range. The introduction of the Material Table Lamp and Material Wall Lamp allows you to bring the beauty of natural materials into every room of the house. Both products feature a pivoting head for added function, and a sleek black frame that places your chosen material front and centre. From the warmth of mixed cork and terracotta, to the textural concrete finish, the Material series is perfect for those intimate settings

Ean No

 $Item \ No$ 

Variation

5712826201633

20163

Black Base w. White Marble

Product Fact Sheet - Lighting - Material Wall Lamp, The New Edition

## **Specification**

Product Name Material Wall Lamp

**Designer** Nørgaard & Kechayas

**Year** 2019

**Category** Lighting

Type Wall Lamp

Marble shade w. powder coated aluminium and steel base

Colour/Variant Black Base w. White Marble