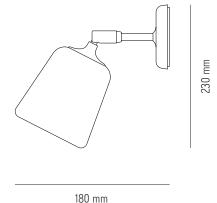

### **Specifications**

Product Name Material Wall Lamp

**Designer** Nørgaard & Kechayas

**Year** 2019

**Category** Lighting

Type Wall Lamp

Material Cork, Wood, Steel, Marble, Terracotta, concrete w. powder

coated aluminium/steel base and aluminium white inner