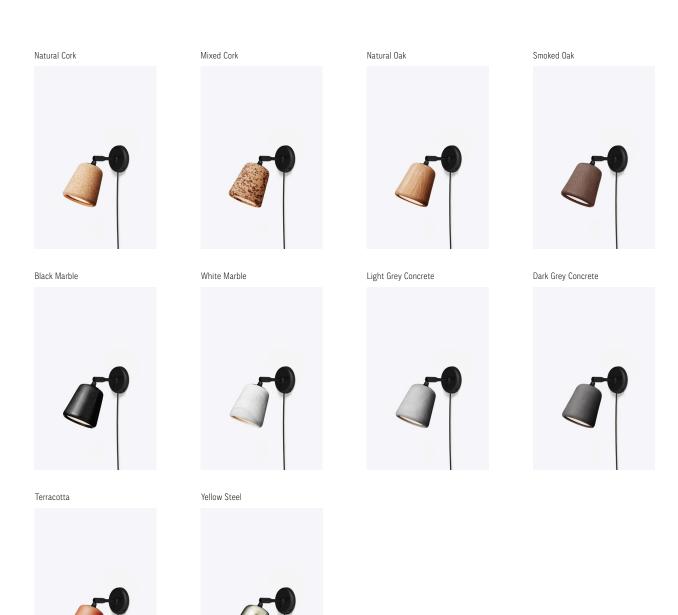

| Item No | Variation                                                                     |
|---------|-------------------------------------------------------------------------------|
| 20150   | Natural Cork                                                                  |
| 20151   | Mixed Cork                                                                    |
| 20152   | Natural Oak                                                                   |
| 20153   | Smoked Oak                                                                    |
| 20155   | Light Grey Concrete                                                           |
| 20157   | Dark Grey Concrete                                                            |
| 20158   | Black Marble                                                                  |
| 20159   | White Marble                                                                  |
| 20160   | Terracotta                                                                    |
| 20161   | Yellow Steel                                                                  |
|         | 20150<br>20151<br>20152<br>20153<br>20155<br>20157<br>20158<br>20159<br>20160 |

shade/reflector

Colour/Variant Natural Cork, Mixed Cork, Natural Oak, Smoked Oak, Light Grey

Concrete, Dark Grey Concrete, Black Marble, White Marble,

Terracotta, Yellow Steel

**Product Dimensions** H: 230 x W: 130 x D: 180 mm