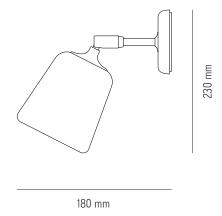

### **Specifications**

Product Name Material Wall Lamp

**Designer** Nørgaard & Kechayas

**Year** 2019

**Category** Lighting

Type Wall Lamp

Material Cork, Wood, Steel, Marble, Terracotta, concrete w. powder

coated aluminium/steel base and aluminium white inner

shade/reflector

Colour/Variant Natural Cork, Mixed Cork, Natural Oak, Smoked Oak, Light Grey

Concrete, Dark Grey Concrete, Black Marble, White Marble,

Terracotta, Yellow Steel

**Product Dimensions** H: 230 x W: 130 x D: 180 mm